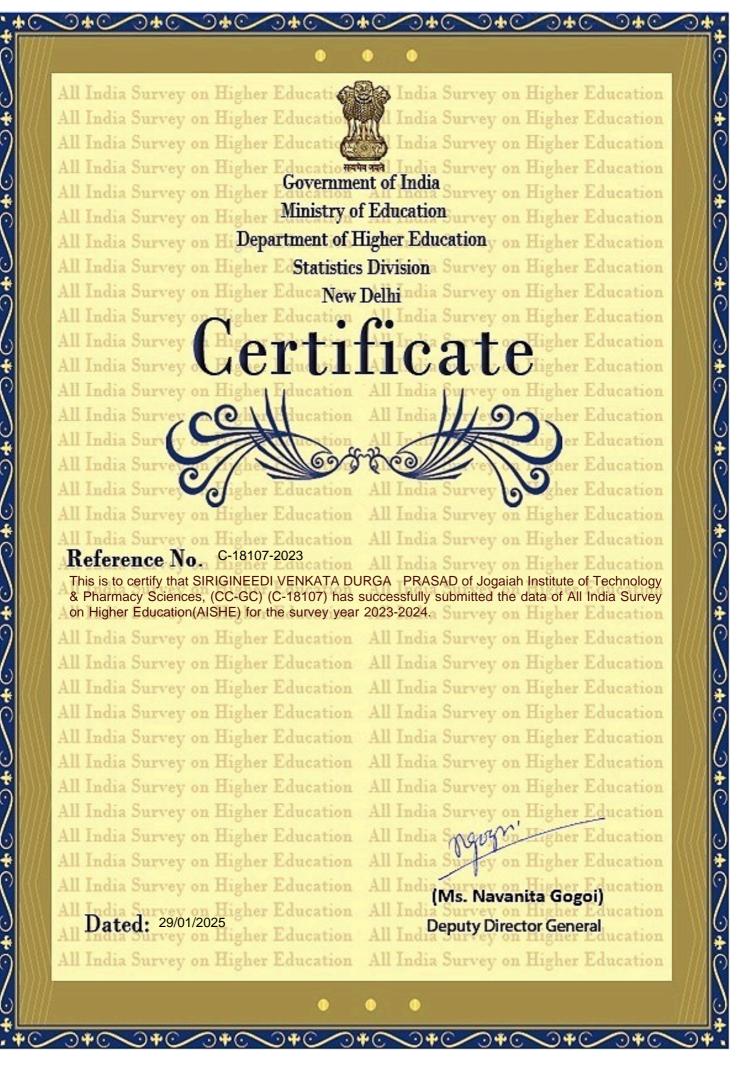

## **National Institutional Ranking Framework**

Ministry of Education Government of India

**Welcome to Data Capturing System: PHARMACY** 

#### **Submitted Institute Data for NIRF'2025'**

Institute Name: Jogaiah Institute of Technology & Sciences, College of Pharmacy [IR-P-C-18107]